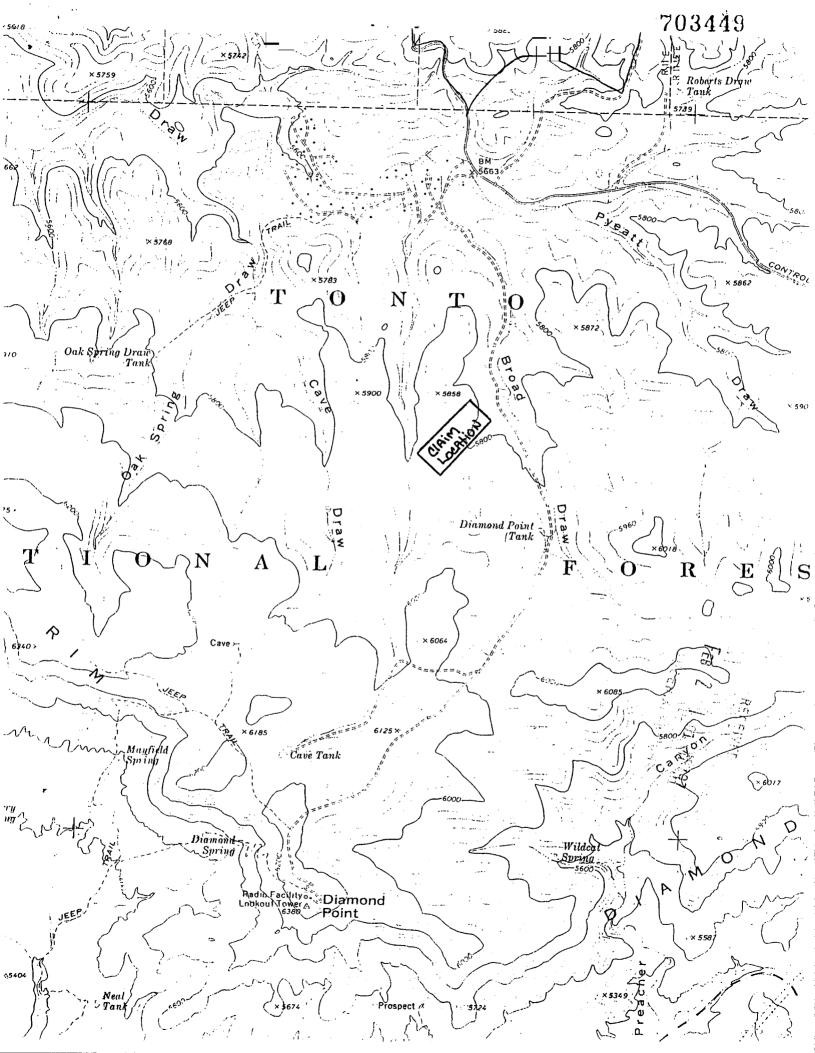

(PROSPECT ONE) MINING CLAIM AMC 344718 LOCATED IN SECTION 12, TOWNSHIP IIN, RANGE !! E OF the GIA AND SAIT RIVER MERIDIAN IN THE GILA MINING DISTRICT WITH RECORDATION # 703251 ON 3/11/97 - All interest AND Claim.